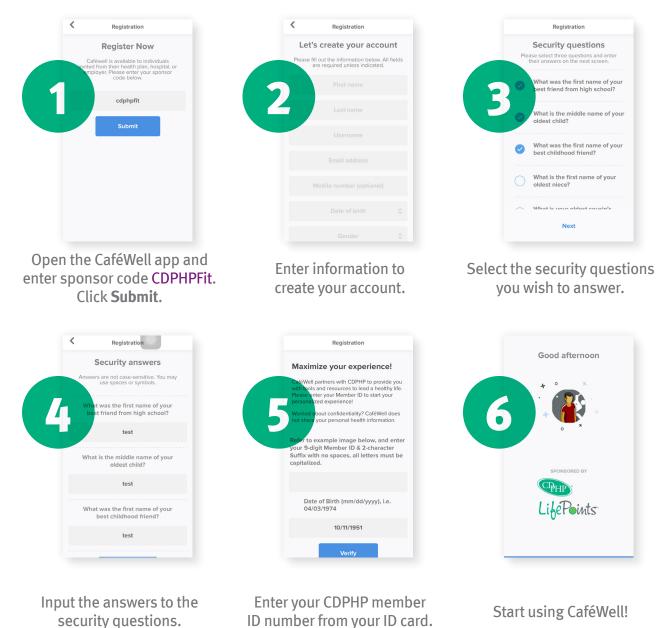

# Start down the path to good health with CaféWell®!

CaféWell is an interactive website that gives you the help you need to take control of your health. Through CaféWell, you tell us about yourself, and we provide personalized activities to help you meet your health goals.

#### How Does CaféWell Work?

- ► Take a Personal Health Assessment (PHA).
- Get started with healthy activities personalized to you.
- Discover tips, tricks, and articles to learn more about health and wellness.
- ▶ Track your health in real-time and get rewarded along the way.
- Earn Life Points<sup>®</sup> for completing healthy activities, then redeem your points for gift cards.

#### Get Started

#### Create your member account.

Go to **member.cdphp.com** and click the **Register** link in the login box to create an account with a user name and password that will be easy to remember. You will need your member ID number from your ID card.

#### Go to the CaféWell page.

When logged into your CDPHP account, get started with CaféWell by clicking **Go to CaféWell**. This will connect you with CaféWell.

#### **Register for CaféWell.**

On the CaféWell registration page, you'll enter some basic information to set up your account. Once registration is complete, you can also answer a few questions that will help personalize your activities in CaféWell.

#### Mobile Phone Registration

As an additional option, you can also register for CaféWell on your smartphone. Simply download the mobile app from your app store then follow the steps below.

For questions, please contact CaféWell at 1-877-868-2003 or cdphp@cafewell.com.