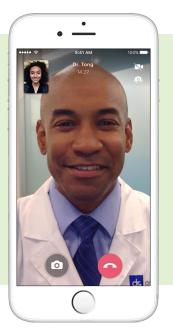

# Virtual Health Care

Health care needs don't always arise during business hours, and it's not always easy to get to the doctor's office. That's why CDPHP® teams with some of the nation's top virtual health care providers, many of which are available 24/7, so you can get the care you need from the comfort of home using your smartphone, tablet, or computer.

#### **DOCTOR ON DEMAND®**

Doctor on Demand physicians treat members of all ages for a wide variety of common physical and mental health conditions, from colds and migraines to sprains and anxiety. CDPHP members can visit **doctorondemand.com/cdphp/join** or download the Doctor On Demand app. Once registered, members can connect with a doctor or schedule a visit for a time that works best. *Some employers who are self-funded do not offer this benefit*.

#### A Doctor's Touch at the Touch of a Button

Through live video, meet with a board-certified doctor anytime you need. The doctor can discuss your medical and/or mental health history, review symptoms, recommend treatment, and prescribe medication if needed. So there are no surprises, at the beginning of each visit you'll be told how much you have to pay out of pocket.\*\* A Doctor On Demand<sup>®</sup> visit cost is comparable to what you pay when you see your doctor for a sick visit.